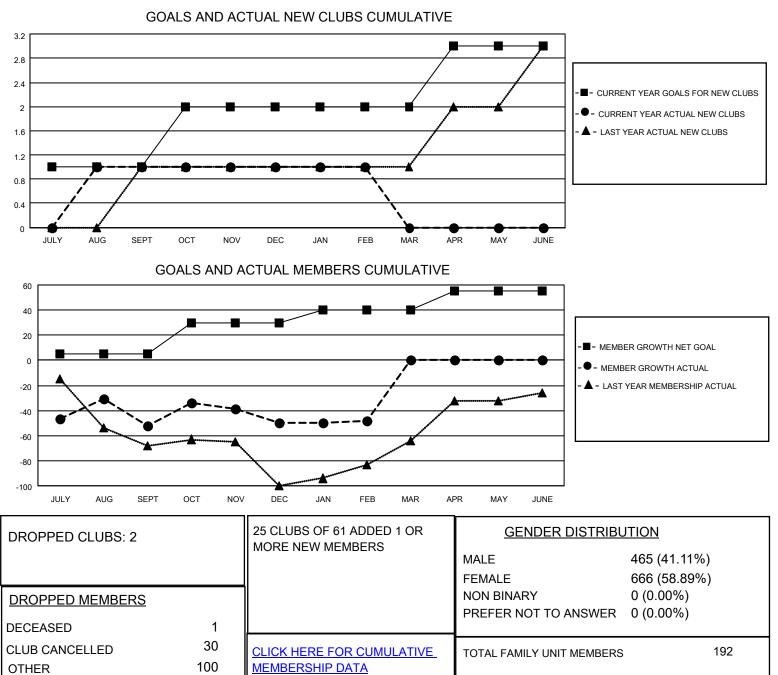

## LOCATION TURKEY

District 118 R

Results as of: 2/28/2023

| Clubs                 |               |           |               | Members               |                        |                         |                                                    |
|-----------------------|---------------|-----------|---------------|-----------------------|------------------------|-------------------------|----------------------------------------------------|
| RESULTS FOR 2022-2023 |               |           |               | RESULTS FOR 2022-2023 |                        |                         |                                                    |
| QUARTER               | NEW CLUB GOAL | NEW CLUBS | DROPPED CLUBS | QUARTER MEM           | BER GROWTH NET<br>GOAL | MEMBER GROWTH<br>ACTUAL | DROPPED<br>MEMBERS ACTUAL<br>(including transfers) |
| JULY/AUG/SEPT         | 1             | 1         | 2             | JULY/AUG/SEPT         | 5                      | 47                      | 83                                                 |
| OCT/NOV/DEC           | 1             | 0         | 0             | OCT/NOV/DEC           | 25                     | 38                      | 35                                                 |
| JAN/FEB/MAR           | 0             | 0         | 0             | JAN/FEB/MAR           | 10                     | 18                      | 14                                                 |
| APR/MAY/JUNE          | 1             | 0         | 0             | APR/MAY/JUNE          | 15                     | 0                       | 0                                                  |

TOTAL

© Copyright 2023, Lions Clubs International, All Rights Reserved.

131

102

FAMILY MEMBERS PAYING HALF DUES